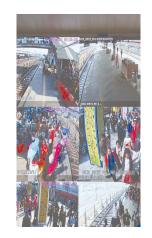

#### Indian Railways working on war footing to make sure that devotees come in & go back smoothly during ongoing Mahakumbh 2025

Bureau): All eight stations in Prayagraj area including the Prayagraj Junction are fully functional; Railways run 330 trains on Sunday & 201 trains by today 3 pm to ease the con-

Hyderabad, Feb 10 (TIM tinued rush of pilgrims Union Posted On: 10 FEB 2025 4:41PM Minister of Railways & the Chairman Railway Board review the ongoing rush situation & Railway's preparedness ahead of next Amrit Snan of Maghi Poornima on 12th January, 2025

by PIB Delhi Despite continued heavy rush, Indian Railways is working on war footing to serve the devotees by bringing them in & taking back their home during the ongoing Mahakumbh.

Countering a wrong media report a day before, Union Minister of Railways Ashwini Vaishnaw informed the nation through media that about 330 trains from eight different stations in the Prayagraj area carried 12 Lakh 50 thousand passengers back to their homes. Even as rush is not coming down, Indian Railways by running one train each from these stations in just above 4 minutes is making sure that devotees don't have to wait after their holy bathing.